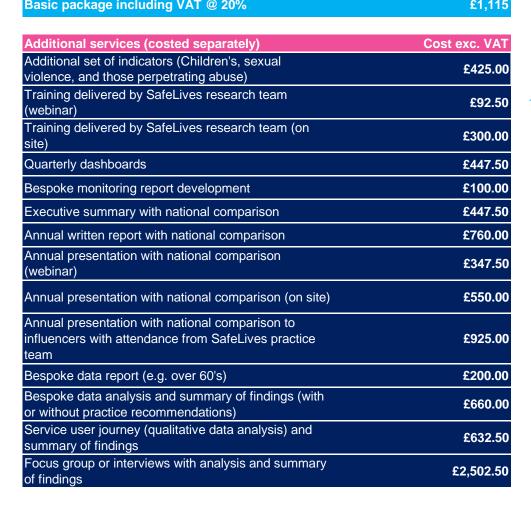

## **Insights service options**

| Basic package                                                                 |  |
|-------------------------------------------------------------------------------|--|
| Unlimited licenses                                                            |  |
| Access to raw data (available by roles within service)                        |  |
| Contribute data to national dataset                                           |  |
| Access to e-learning module(s)                                                |  |
| Access to national data comparison                                            |  |
| Access to Insights helpdesk                                                   |  |
| Access to SafeLives community                                                 |  |
| Contribute to SafeLives bank of evidence on domestic abuse across the country |  |
| Basic package cost exc. VAT £929                                              |  |
| Basic package including VAT @ 20% £1,115                                      |  |